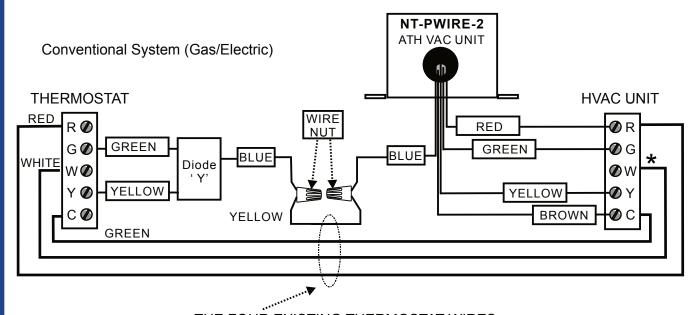

## **GENERAL DESCRIPTION:**

The NT-PWIRE-2 Phantom Wire device allows the installer to connect any NetX thermostat when a common wire is not available in the existing thermostat cable. In some older installations, thermostat cables don't have a common (24VAC common) wire because they were not needed for the mechanical thermostats originally installed.

The NT-PWIRE-2 creates the common wire so the HVAC unit can be used along with any NetX thermostat or just about any other thermostat requiring a 24VAC common. This is a great alternative to pulling new thermostat cable; saving time and money.

## WIRING DIAGRAM:

THE FOUR EXISTING THERMOSTAT WIRES

Heat Pump System - Use same wiring, except the WHITE thermostat wire to be connected to the O terminal instead of the W terminal at the thermostat and HVAC unit.